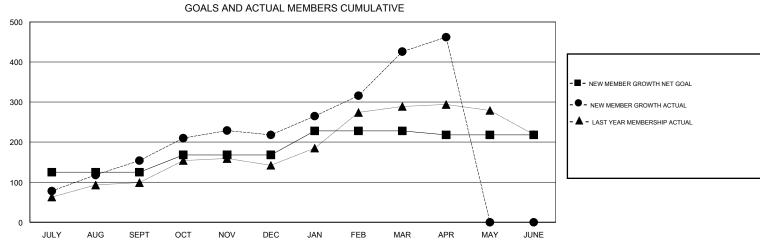

## DATUK NAGARATNAM **LOCATION MALAYSIA GMT CA** Clubs Members RESULTS FOR 2016-2017 RESULTS FOR 2016-2017 NEW CLUB GOAL NEW CLUBS DROPPED CLUBS NEW MEMBER GROWTH NEW MEMBER DROPPED QUARTER QUARTER NET GOAL (not reinstated GROWTH ACTUAL (not MEMBERS ACTUAL or transfers) reinstated or transfers) (including transfers) 0 0 125 189 35 JULY/AUG/SEPT JULY/AUG/SEPT 1 0 43 136 72 OCT/NOV/DEC OCT/NOV/DEC 0 0 60 251 43 JAN/FEB/MAR JAN/FEB/MAR 0 0 0 6 APR/MAY/JUNE APR/MAY/JUNE -10 42